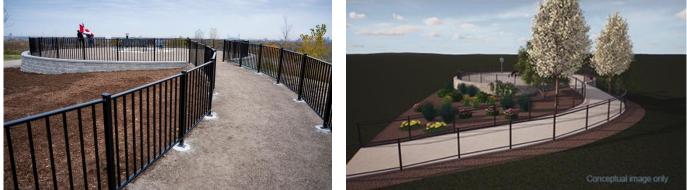

Opened to the public in November 2023, the observation area includes a landscaped area enhanced with railings, benches and wayfinding signage, directing viewers' attention to a clear vantage of the construction of the Gordie Howe International Bridge and the future operations.

- a ramp slope compliant with the Accessibility for Ontarians with Disabilities Act (AODA)
- viewing binoculars
- project information signage
- additional seating
- guardrails around observation area perimeter and handrails on both sides of ramp.

Malden Park observation area (right) and conceptual design rendering (left).