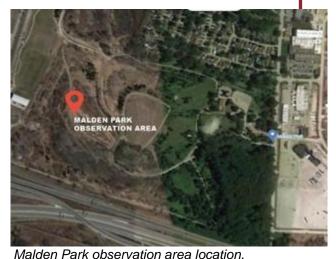

## MALDEN PARK OBSERVATION AREA

The Malden Park Observation Area provides an attractive, safe location, using an existing high elevation in the region, for residents, students and tourists to observe the construction of the Gordie Howe International Bridge.

The Malden Park Observation Area is accessible by paths from the park's Matchette Road and Malden Road parking lots.