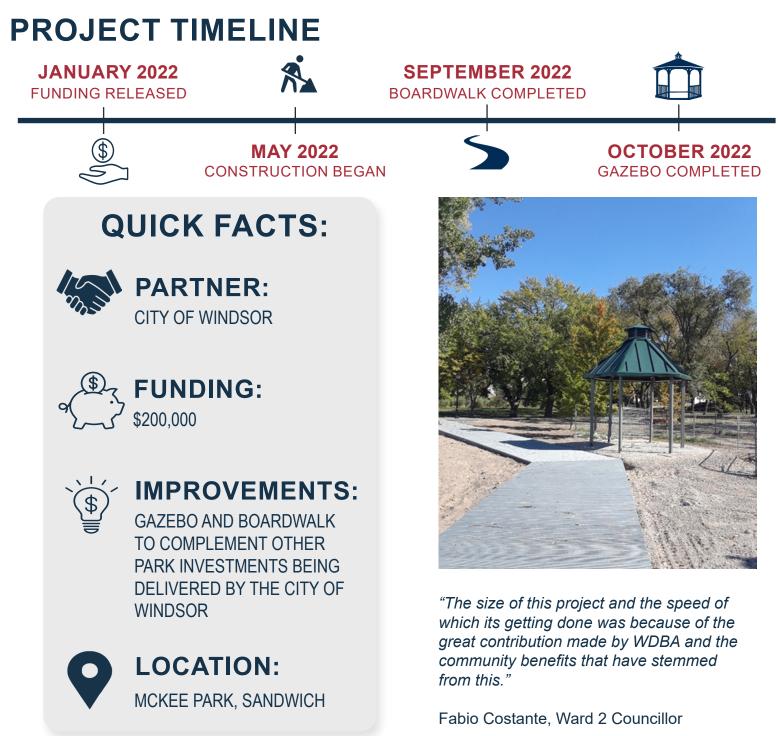

In 2022, the *City of Windsor* received \$200,000 to invest in Sandwich-area parks. This investment has supported the construction of a new gazebo and improvements to the existing boardwalk along with other enhancements to park paths, lights and benches in McKee Park, in Sandwich.