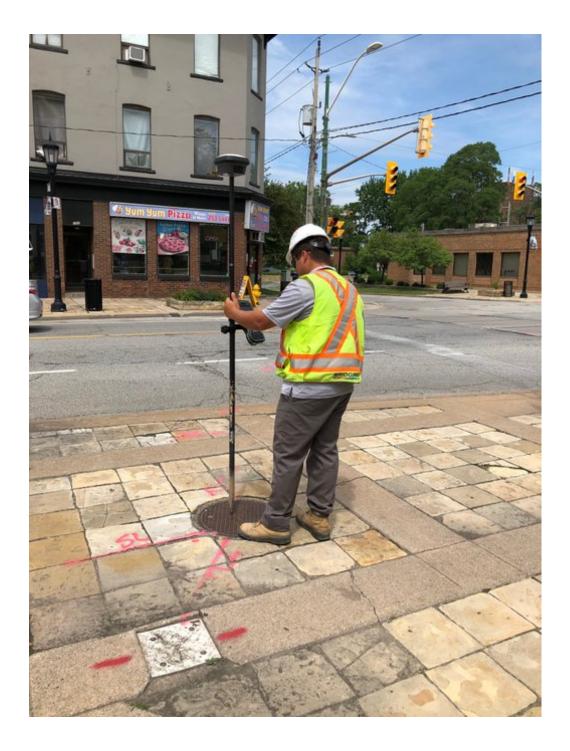

## Details:

- From July 20 to August 3, 2020, Bridging North America (BNA) will conduct daily survey work from 7 a.m. to 7 p.m. on Sandwich Street and the immediately adjacent blocks of Chappell Avenue, Hill Avenue, Watkins Street, South Street, Chippawa Street, Mill Street, Detroit Street, Brock Street and Prince Street.
- The work will involve lifting manhole covers in the roadway to map underground infrastructure, and drilling bore holes on the edge of the roadway and in some parking spaces to collect soil samples.
- Temporary closures of traffic lanes and some parking spaces will be necessary for this work. Within the BIA district, some parking spaces will be closed for a short duration of time to allow for bore hole drilling.