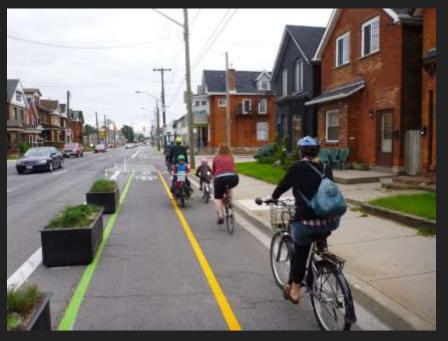

#### Bike Lanes + 8-80 Design = Local Business Development

### The latest evidence that bike lanes are good for business

A new study in Toronto supports what other cities have found: trading street parking for a bike lane doesn't hurt the local economy, and often helps.

Eric Jaffe Follow Sep 5, 2019 • 5 min read ★

especially when those bike lanes

New bike lanes tend to draw cont Bike Lanes Can Benefit Local Businesses (!), According to This Study

### Bike Lanes