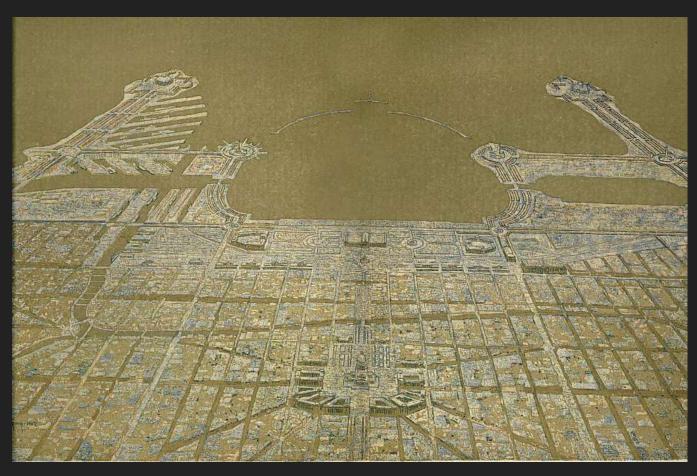

## 1909 Plan of Chicago

#### I. CHICAGO, BIRD'S ETR VIEW, MIGWING THE LOCATION OF THE CITY ON THE SHORES OF LAKE MICHGAN, TOGETHER WITH THE MALLEM SURROCATION TOWNS CONNECTED WITH CHICAGO BY RADIATING ARTEMES. Philade for the Commercial Club by Jules Germa.

# PLAN OF CHICAGO

PREPARED UNDER THE DIRECTION OF

#### THE COMMERCIAL CLUB

DURING THE YEARS MCMVI, MCMVII, AND MCMVIII

DANIEL H. BURNHAM AND EDWARD H. BENNETT

ARCHITECTS

CHARLES MOORE

CORRESPONDING MEMBER AMERICAN INSTITUTE OF ARCHITECTS

CHICAGO
THE COMMERCIAL CLUB

## City Beautiful Movement