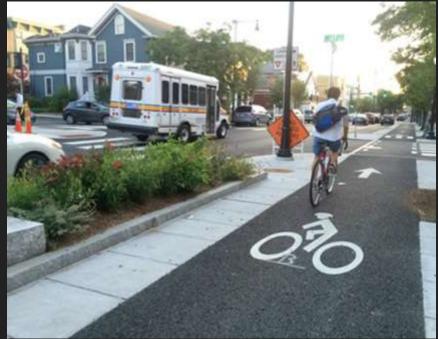

#### Bike Lanes + 8-80 Design = Local Business Development

### The latest evidence that bike lanes are good for business

A new study in Toronto supports what other cities have found: trading street parking for a bike lane doesn't hurt the local economy, and often helps.

Eric Jaffe Follow Sep 5, 2019 • 5 min read ★

especially when those bike lanes

New bike lanes tend to draw cont Bike Lanes Can Benefit Local Businesses (!), According to This Study

### Bike Lanes