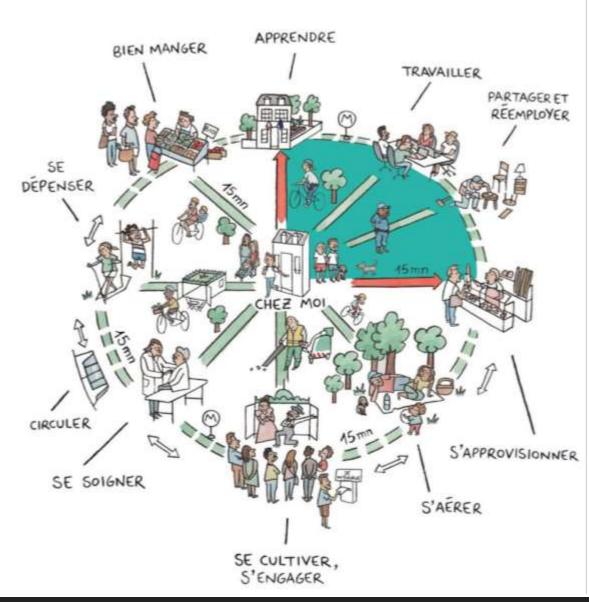

w often and why they used public transportation. "Most of the the questionnaire in less than five minutes," says Ursula Bauer, o administrators tasked with carrying out the survey. "But the wom stop writing."

Health Recipes

Home Decor

Living

Subscribe to Chatelaine today and receive a **BONUS** gift.

Style

Horoscopes

Home > Living > What a city designed for women looks like



#### What a city designed for women looks like

See what happens when a city takes women's needs, listens to them, and meets them

Sep 27, 2013 Flannery Dean

### Female Oriented Design: Safety





### Design Excellence: Make Things Relentlessly More Beautiful





### Lego Bridge, Wuppertal, Germany



### Vibrant Public Realm = Successful Business





## Melbourne's Alleys





## LE PARIS DU 1/4 HEURE







#### Paris' 15- Minute City









#### Parklets





#### Parklets









#### Places Worthy of People's Affection + Seating + People Watching = Urban Vibrancy





### Liveable Streets that Prioritize People over Parking











Slow and Sticky Streets



### Winter Design



**Block wind** 



**Capture** sunshine



Colour



Lighting



Infrastructure

### Alley Activation: Block the Wind







### Alley Activation: Block the Wind







## Nightscaping is Critical









## Rochester, MI







### Winter Patios







## Winter Patios









### Incorporate Fire & Seating







## The Forks, Winnipeg







5 Radical Incrementalism: The surprising power of small



### Radical Incrementalism

The power of lots of little ideas.

65% of the big ideas proposed for citi