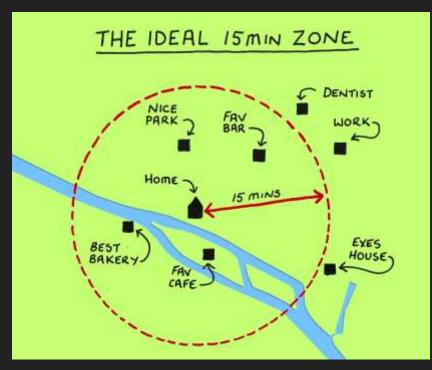

transportation. "Most of the the questionnaire in less than five minutes," says Ursula Bauer, o administrators tasked with carrying out the survey. "But the wom stop writing."

Health Recipes

Home Decor

Living

Subscribe to Chatelaine today and receive a **BONUS** gift.

Style

Horoscopes

Home > Living > What a city designed for women looks like



#### What a city designed for women looks like

See what happens when a city takes women's needs, listens to them, and meets them

Sep 27, 2013 Flannery Dean

### Female Oriented Design: Safety





### Design Excellence: Make Things Relentlessly More Beautiful





### Lego Bridge, Wuppertal, Germany



### Vibrant Public Realm = Successful Business





## Melbourne's Alleys





## LE PARIS DU 1/4 HEURE







#### Paris' 15- Minute City









#### Parklets





#### Parklets









#### Places Worthy of People's Affection + Seating + People Watching = Urban Vibrancy





### Liveable Streets that Prioritize People over Parking











Slow and Sticky Streets



### Winter Design



**Block wind** 



**Capture** sunshine



Colour



Lighting



Infrastructure

### Alley Activation: Block the Wind







### Alley Activation: Block the Wind







## Nightscaping is Critical









## Rochester, MI







### Winter Patios







## Winter Patios









### Incorporate Fire & Seating







## The Forks, Winnipeg







5 Radical Incrementalism: The surprising power of small



### Radical Incrementalism

The power of lots of little ideas.

65% of the big ideas proposed for cities never get off the ground.

It